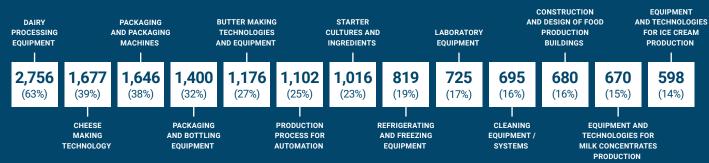

IGERATING EQUIPMENT
- EQUIPMENT FOR ICE CREAM PRODUCTION

## **EXHIBITING AT DAIRYTECH - GROWTH OPPORTUNITIES FOR YOUR BUSINESS**

- PRESENT PRODUCTS TO TARGET VISITORS - DECISION MAKERS
- PROMOTE YOUR PRODUCT ON THE RUSSIAN MARKET AND BOOST YOUR SALES
- EXPAND SALES GEOGRAPHY
- STRENGTHEN THE COMPANY'S POSITION ON THE RUSSIAN MARKET AND EXPAND YOUR EXISTING ONE
- GET INSTANT FEEDBACK FROM POTENTIAL CLIENTS



### EACH VISITOR OF YOUR STAND AT DAIRYTECH IS A POTENTIAL BUYER

71% 🔍

OF VISITORS COME TO SEARCH NEW PRODUCTS AND SERVICES FOR THEIR BUSINESS **70%** 🐩

ARE DECISION MAKERS
RESPONSIBLE FOR
PROCUREMENT PROCESS
IN THEIR COMPANIES

66% 🖟

ARE COMPANY OWNERS, CEOS AND SENIOR MANAGERS 35% 🗓

ATTEND ONLY
DAIRYTECH AMONG
OTHER INDUSTRY
EXHIBITIONS

#### PRODUCTS OF VISITORS' INTEREST\*



### BREAKDOWN OF VISITORS' COMPANIES AREA OF BUSINESS\*

| PRODUCTION OF DAIRY PRODUCTS                  | <b>1,277</b> (32%) |
|-----------------------------------------------|--------------------|
| EQUIPMENT AND MATERIALS, WHOLESALE AND RETAIL | <b>740</b> (19%)   |
| OTHER (ENGINEERING, RESEARCH, ETC.)           | <b>622</b> (15%)   |
| EQUIPMENT MANUFACTURING                       | <b>526</b> (13%)   |
| CHEESE MAKING                                 | <b>512</b> (13%)   |
| DAIRY FARMING                                 | <b>145</b> (4%)    |
| MEAT PROCESSING                               | <b>85</b> (2%)     |
| ICE CREAM PRODUCTION                          | <b>66</b> (2%)     |



COMPREHENSIVE PROMOTION CAMPAIGN





30,000 BUYERS FROM RUSSIA ON-LINE PROMOTION IN



30
RUSSIAN