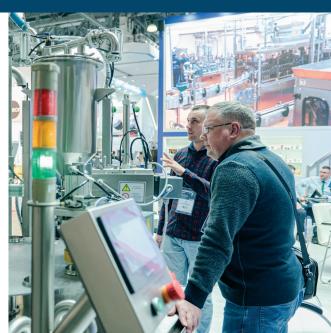

22-ND INTERNATIONAL EXHIBITION OF EQUIPMENT FOR MILK AND DAIRY PRODUCTION

24-26.01.2024

RUSSIA, MOSCOW, CROCUS EXPO

DAIRYTECH-EXPO.RU

DAIRYTECH – IS THE ONE-OF-A-KIND INTERNATIONAL EXHIBITION IN RUSSIA AND CIS COUNTRIES TO PRESENT A FULL RANGE OF EQUIPMENT FOR MILK AND DAIRY PRODUCTION.